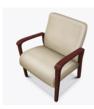

Model: 50800 29.25W 26.5D 37H 24.5SW 19SD 19SH 25AH

## Statement of Line

29.25W 26.5D 37H 25AH

**50800UP** 30.5W 26.5D 37H 25AH

**50801** 34.25W 26.5D 37H 25AH

**50801UP** 34.25W 26.5D 37H 25AH

**50802** 44.25W 26.5D 37H 25AH

**50802UP** 44.25W 26.5D 37H 25AH