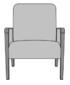

Model: 50800 29.25W 26.5D 37H 24.5SW 19SD 19SH 25AH

## Statement of Line

29.25W 26.5D 37H 25AH

**50800UP** 30.5W 26.5D 37H 25AH

**50801** 34.25W 26.5D 37H 25AH

**50801UP** 34.25W 26.5D 37H 25AH

**50802** 44.25W 26.5D 37H 25AH

**50802UP** 44.25W 26.5D 37H 25AH