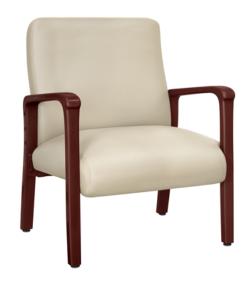

Model: 50800 29.25W 26.5D 37H 24.5SW 19SD 19SH 25AH

## Statement of Line

29.25W 26.5D 37H 25AH

**50800UP** 30.5W 26.5D 37H 25AH

**50801** 34.25W 26.5D 37H 25AH

**50801UP** 34.25W 26.5D 37H 25AH

**50802** 44.25W 26.5D 37H 25AH

**50802UP** 44.25W 26.5D 37H 25AH