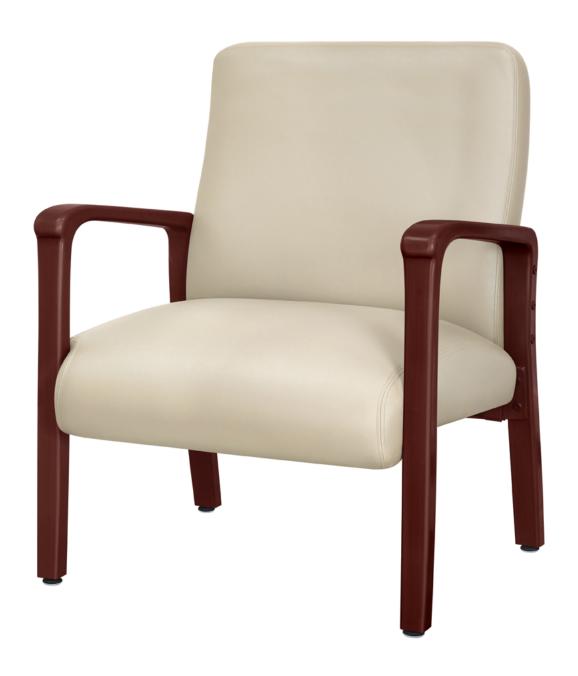

Model: 50800 29.25W 26.5D 37H 24.5SW 19SD 19SH 25AH

**Steel Reinforced** 

Our patented steelreinforced joint system uses over 20 pieces of steel in most Kwalu chairs. Stop ongoing and costly furniture replacement.

**Weight Capacity** 

Ampio Bariatric chairs are rated to 500 lbs weight capacity.

Visible Cleanout

Cleanout prevents buildup of debris and provides for easy maintenance.

Optional Upholstered Panels

Arms available with or without optional upholstered panels.