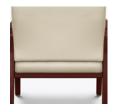

**Steel Reinforced** 

Our patented steelreinforced joint system uses over 20 pieces of steel in most Kwalu chairs. Stop ongoing and costly furniture replacement.

**Weight Capacity** 

Ampio Bariatric chairs are rated to 500 lbs weight capacity.

Visible Cleanout

Cleanout prevents buildup of debris and provides for easy maintenance.

Optional Upholstered Panels

Arms available with or without optional upholstered panels.